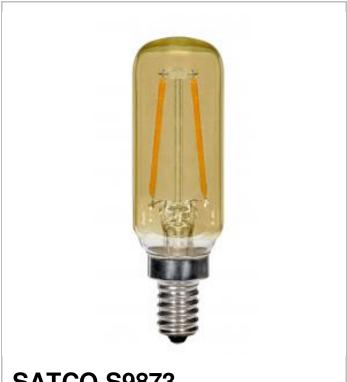

## **SATCO S9873**

2.5T6/LED/AMB/20K/E12/120V

Notes

| Status                 | Active            |
|------------------------|-------------------|
| Watts                  | 2.5W              |
| ncandescent Equivalent | 15W               |
| Volts                  | 120V              |
| Shape                  | T6                |
| Base                   | Candelabra        |
| ANSI Base              | E12               |
| Finish                 | Transparent Amber |
| CCT (Kelvin)           | 2000K             |
| CRI                    | 80                |
| umens                  | 150L              |
| Beam Spread            | 360               |
| Dimmable               | Yes-Dimmable      |
| Hours Rated            | 15000             |
| amp Type               | Tubular           |
| echnology              | LED               |